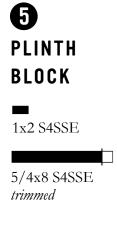

#### 6 NO Block

Depending on the look you're going for, this style also does well without a plinth block.