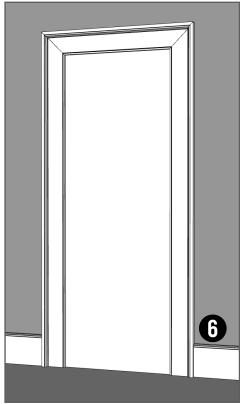

## **WW WINDSORONE**

## SCALED UP GREEK REVIVAL (CS009)

Selected Details, Ref. No. WOGRK009

#### 6 NO Block

Depending on the look you're going for, this style also does well without a plinth block.