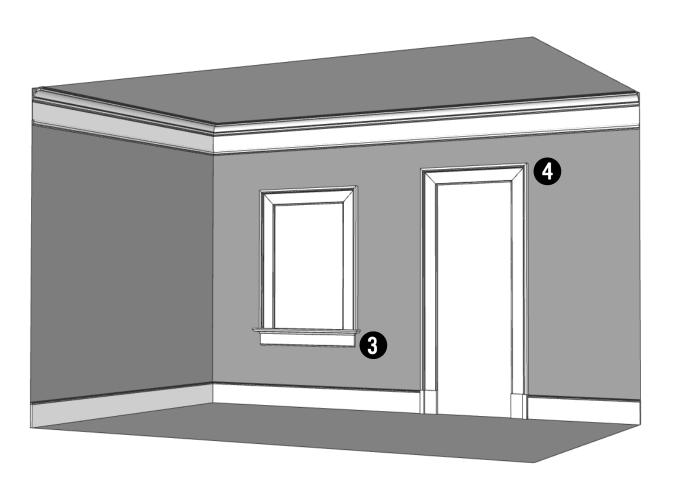

#### **WIW WINDSORONE**

## SCALED UP GREEK REVIVAL (CS009)

Ref. no. WOGRK009





#### **W** WINDSORONE

# SCALED UP GREEK REVIVAL (CS009)

Selected Details, Ref. No. WOGRK009





#### **WW WINDSORONE**

## SCALED UP GREEK REVIVAL (CS009)

Selected Details, Ref. No. WOGRK009





## **WW WINDSORONE**

## SCALED UP GREEK REVIVAL (CS009)

Selected Details, Ref. No. WOGRK009











#### 6 NO Block

Depending on the look you're going for, this style also does well without a plinth block.

#### **W** WINDSORONE

## SCALED UP GREEK REVIVAL (CS009)

Selected Details, Ref. No. WOGRK009







SIDE BY SIDE OF GREEK REVIVAL AND SCALED UP STYLES