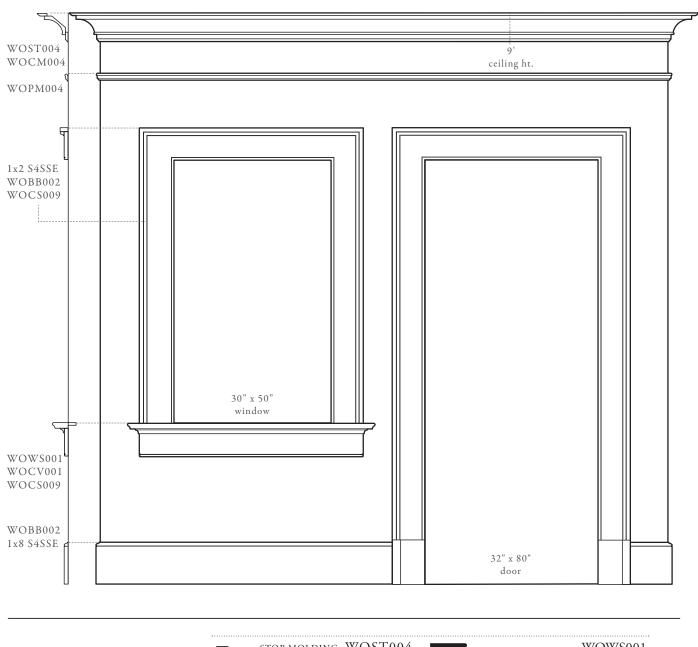

## SCALED UP GREEK REVIVAL (CS009)

Ref. no. WOGRK009

# SCALED UP GREEK REVIVAL (CS009)

Selected Details, Ref. No. WOGRK009