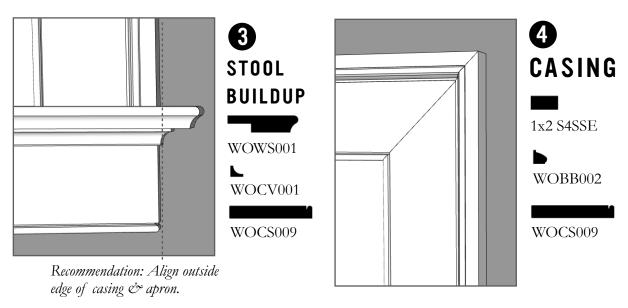

#### **W** WINDSORONE

# SCALED UP GREEK REVIVAL (CS009)

Selected Details, Ref. No. WOGRK009