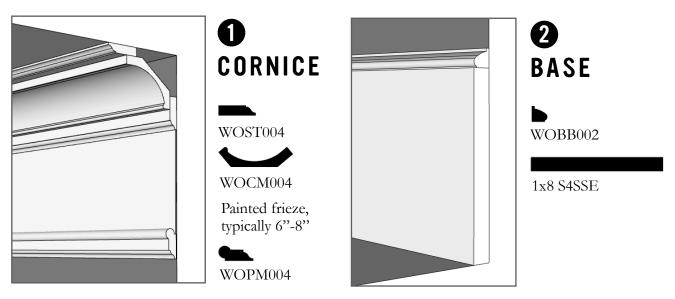

## SCALED UP GREEK REVIVAL (CS009)

Selected Details, Ref. No. WOGRK009

SIDE BY SIDE OF GREEK REVIVAL AND SCALED UP STYLES