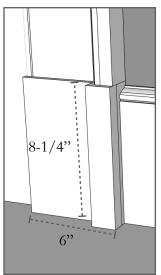

#### 6 NO Block

Depending on the look you're going for, this style also does well without a plinth block.