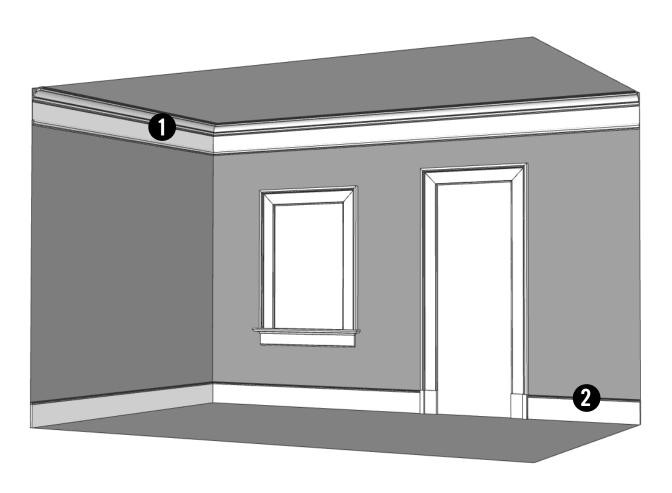

#### **WIW WINDSORONE**

## SCALED UP GREEK REVIVAL (CS009)

Ref. no. WOGRK009





#### **W** WINDSORONE

# SCALED UP GREEK REVIVAL (CS009)

Selected Details, Ref. No. WOGRK009





#### **WW WINDSORONE**

## SCALED UP GREEK REVIVAL (CS009)

Selected Details, Ref. No. WOGRK009





## **WW WINDSORONE**

## SCALED UP GREEK REVIVAL (CS009)

Selected Details, Ref. No. WOGRK009











#### 6 NO Block

Depending on the look you're going for, this style also does well without a plinth block.

#### **W** WINDSORONE

## SCALED UP GREEK REVIVAL (CS009)

Selected Details, Ref. No. WOGRK009







SIDE BY SIDE OF GREEK REVIVAL AND SCALED UP STYLES