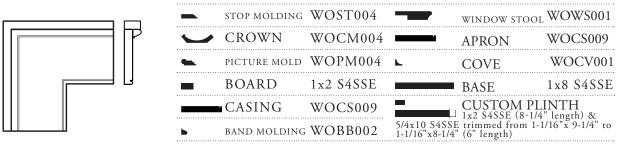

#### **WIW WINDSORONE**

## SCALED UP GREEK REVIVAL (CS009)

Ref. no. WOGRK009





#### **W** WINDSORONE

# SCALED UP GREEK REVIVAL (CS009)

Selected Details, Ref. No. WOGRK009





#### **WW WINDSORONE**

## SCALED UP GREEK REVIVAL (CS009)

Selected Details, Ref. No. WOGRK009





## **WW WINDSORONE**

## SCALED UP GREEK REVIVAL (CS009)

Selected Details, Ref. No. WOGRK009











#### 6 NO Block

Depending on the look you're going for, this style also does well without a plinth block.

#### **W** WINDSORONE

## SCALED UP GREEK REVIVAL (CS009)

Selected Details, Ref. No. WOGRK009







SIDE BY SIDE OF GREEK REVIVAL AND SCALED UP STYLES