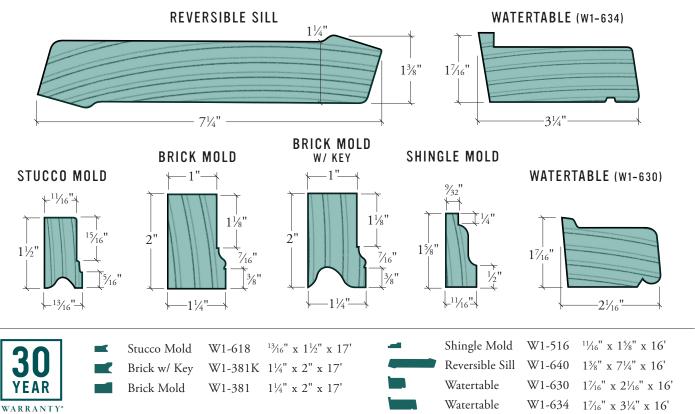

\*SEE FULL INSTALLATION INSTRUCTIONS. WindsorONE should be stored, installed, handled & maintained correctly for the best performance. For complete installation guidelines & the WindsorONE Protected Warranty, visit WindsorONE.com or call 888.229.7900. NOTE: WindsorONE Protected Exterior Moldings are separate from the WindsorONE Classic American Molding Collection, which consists of Traditional boards and does not have the 30 year warranty.