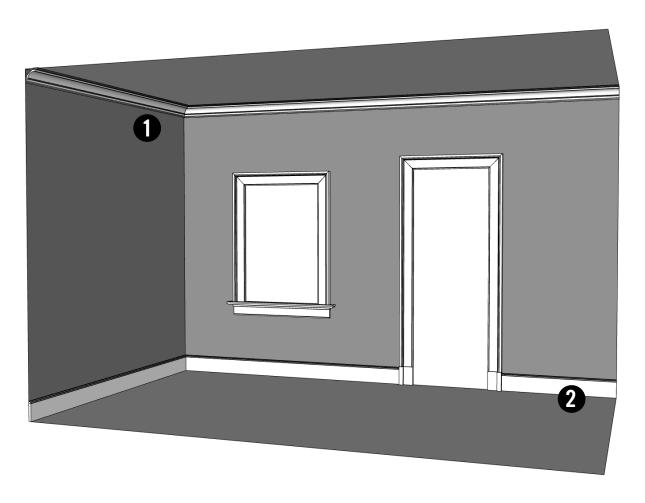

#### **WIW WINDSORONE**

## SCALED UP GREEK REVIVAL (CS008)

Ref. no. WOGRK008



### **W** WINDSORONE

# SCALED UP GREEK REVIVAL (CS008)

Selected Details, Ref. No. WOGRK008





#### **WW WINDSORONE**

# SCALED UP GREEK REVIVAL (CS008)

Selected Details, Ref. No. WOGRK008





#### **WW WINDSORONE**

# SCALED UP GREEK REVIVAL (CS008)

Selected Details, Ref. No. WOGRK008









6 NO Block

Depending on the look you're going for, this style also does well without a plinth block.

### **W** WINDSORONE

# SCALED UP GREEK REVIVAL (CS008)

Selected Details, Ref. No. WOGRK008







SIDE BY SIDE OF GREEK REVIVAL AND SCALED UP STYLES