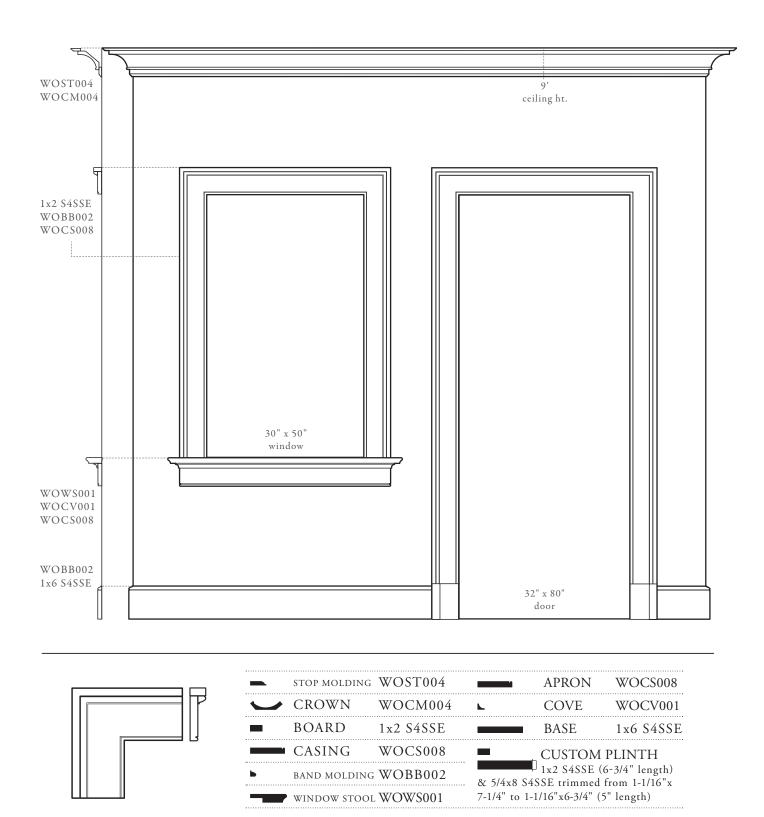

## SCALED UP GREEK REVIVAL (CS008)

Ref. no. WOGRK008

# SCALED UP GREEK REVIVAL (CS008)

Selected Details, Ref. No. WOGRK008