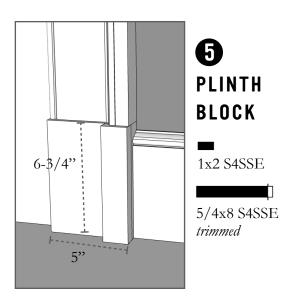

# SCALED UP GREEK REVIVAL (CS008)

Selected Details, Ref. No. WOGRK008

6 NO Block

Depending on the look you're going for, this style also does well without a plinth block.