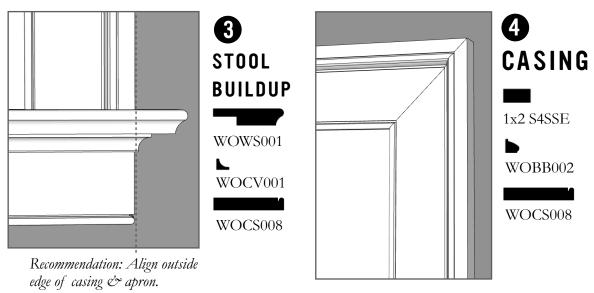

#### **WIW WINDSORONE**

## SCALED UP GREEK REVIVAL (CS008)

Ref. no. WOGRK008



### **W** WINDSORONE

# SCALED UP GREEK REVIVAL (CS008)

Selected Details, Ref. No. WOGRK008





#### **WW WINDSORONE**

# SCALED UP GREEK REVIVAL (CS008)

Selected Details, Ref. No. WOGRK008





#### **WW WINDSORONE**

# SCALED UP GREEK REVIVAL (CS008)

Selected Details, Ref. No. WOGRK008









6 NO Block

Depending on the look you're going for, this style also does well without a plinth block.

### **W** WINDSORONE

# SCALED UP GREEK REVIVAL (CS008)

Selected Details, Ref. No. WOGRK008







SIDE BY SIDE OF GREEK REVIVAL AND SCALED UP STYLES