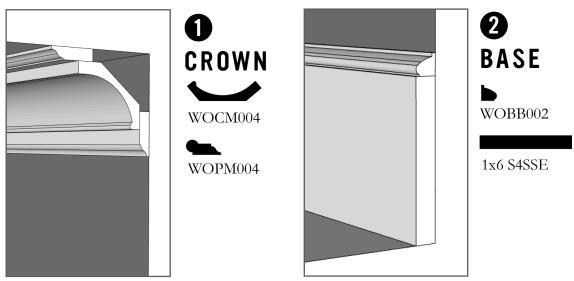

#### **WIW WINDSORONE**

## SCALED UP GREEK REVIVAL (CS008)

Ref. no. WOGRK008



### **W** WINDSORONE

# SCALED UP GREEK REVIVAL (CS008)

Selected Details, Ref. No. WOGRK008





#### **WW WINDSORONE**

# SCALED UP GREEK REVIVAL (CS008)

Selected Details, Ref. No. WOGRK008





#### **WW WINDSORONE**

# SCALED UP GREEK REVIVAL (CS008)

Selected Details, Ref. No. WOGRK008









6 NO Block

Depending on the look you're going for, this style also does well without a plinth block.

### **W** WINDSORONE

# SCALED UP GREEK REVIVAL (CS008)

Selected Details, Ref. No. WOGRK008







SIDE BY SIDE OF GREEK REVIVAL AND SCALED UP STYLES