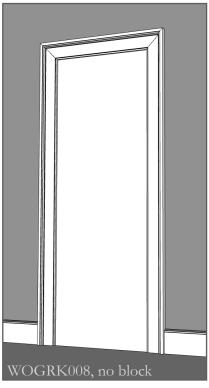

# SCALED UP GREEK REVIVAL (CS008)

Selected Details, Ref. No. WOGRK008

6 NO Block

Depending on the look you're going for, this style also does well without a plinth block.