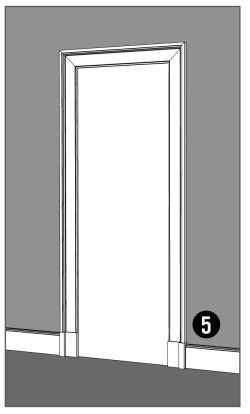

# SCALED UP GREEK REVIVAL (CS008)

Selected Details, Ref. No. WOGRK008

6 NO Block

Depending on the look you're going for, this style also does well without a plinth block.