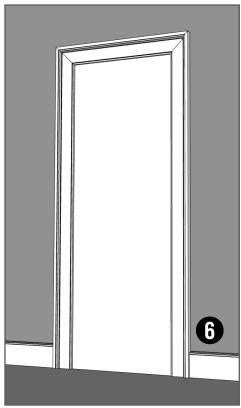

# SCALED UP GREEK REVIVAL (CS008)

Selected Details, Ref. No. WOGRK008

6 NO Block

Depending on the look you're going for, this style also does well without a plinth block.