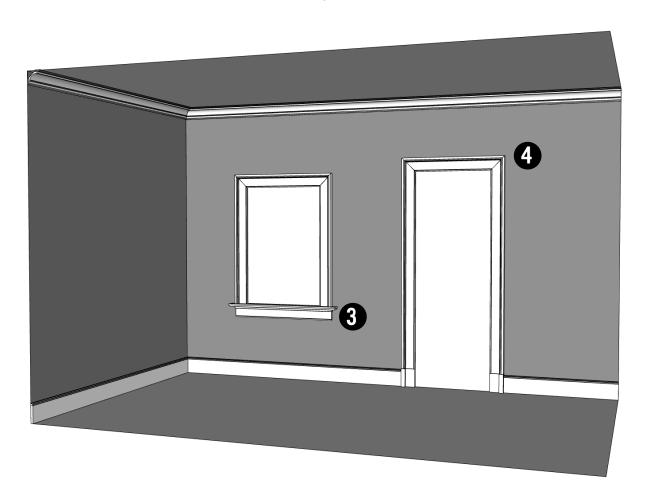

# SCALED UP GREEK REVIVAL (CS008)

Selected Details, Ref. No. WOGRK008

6 NO Block

Depending on the look you're going for, this style also does well without a plinth block.