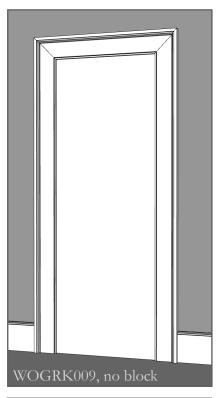

# SCALED UP GREEK REVIVAL (CS008)

Selected Details, Ref. No. WOGRK008

6 NO Block

Depending on the look you're going for, this style also does well without a plinth block.