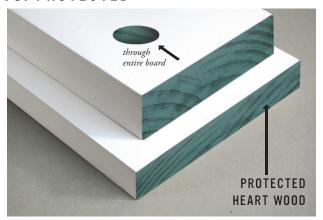

# WINDSORONE PROTECTED

BACKED BY A 30yr WARRANTY AGAINST ROT, INSECTS & MOLD

LOSP TREATED VS. PROTECTED

Red dye shows retention of LOSP

LOSP treatment did not penetrate heart wood Manufactured overseas

Green dye shows retention of WindsorONE Protected

Penetrates the ENTIRE BOARD Proven Effective in 50+ Years of Field Use 5 Decay & Termite Actives (Including Formosan) Carrier, Penetrant & FIXATION Chemistry Water-based, safe for interior use Manufactured in the USA