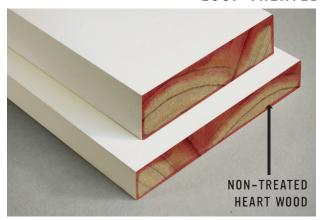

# WINDSORONE PROTECTED

BACKED BY A 30yr WARRANTY AGAINST ROT, INSECTS & MOLD

LOSP TREATED VS. PROTECTED

Red dye shows retention of LOSP

LOSP treatment did not penetrate heart wood Manufactured overseas

Green dye shows retention of WindsorONE Protected