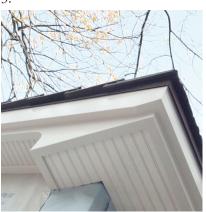

6.

5.

## PRECISION 16' TONGUE & GROOVE BOARDS

- 1. WAINSCOTING & DOOR COVER feat. WindsorONE Classical Craftsman Moldings by Streamline Builders in CA
- 2. PORCH LID WITH BEAMS by Joe Denman Carpentry for Baker Barn & Restoration in PA
- 3. COFFERED CEILING WITH BEADED CEILING & WALL SKINNING ON BUILT-INS by Custom Touch Carpentry in MA
- 4. CEILING LID WITH SKYLIGHT DETAIL by TS Inc. in CA
- 5. ALONG AN ARCH by Curry Construction in MD
- 6. EXTERIOR SOFFIT DETAIL by Holland Construction in CA