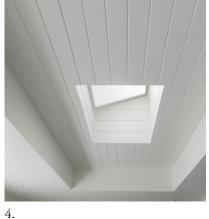

## PRECISION 16' TONGUE & GROOVE BOARDS

- 1. WAINSCOTING & DOOR COVER feat. WindsorONE Classical Craftsman Moldings by Streamline Builders in CA
- 2. PORCH LID WITH BEAMS by Joe Denman Carpentry for Baker Barn & Restoration in PA
- 3. COFFERED CEILING WITH BEADED CEILING & WALL SKINNING ON BUILT-INS by Custom Touch Carpentry in MA
- 4. CEILING LID WITH SKYLIGHT DETAIL by TS Inc. in CA
- 5. ALONG AN ARCH by Curry Construction in MD
- 6. EXTERIOR SOFFIT DETAIL by Holland Construction in CA