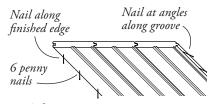

#### INSTALLATION SIMPLIFIED\*:

Be sure to acclimate material to the environment.1 Exterior in-use moisture content is approx 14%. Interior in-use moisture content is approx 8%.

1 To learn more about moisture content & wood movement, visit the link:

WindsorONE.com/moisturecontrol. Also check with your regional area for recommended approx moisture content.

Don't forget to stagger joints!