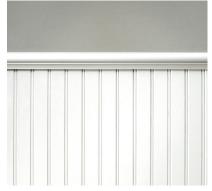

## PRECISION 16' TONGUE & GROOVE BOARDS

- 1. WAINSCOTING & DOOR COVER feat. WindsorONE Classical Craftsman Moldings by Streamline Builders in CA
- 2. PORCH LID WITH BEAMS by Joe Denman Carpentry for Baker Barn & Restoration in PA
- 3. COFFERED CEILING WITH BEADED CEILING & WALL SKINNING ON BUILT-INS by Custom Touch Carpentry in MA
- 4. CEILING LID WITH SKYLIGHT DETAIL by TS Inc. in CA
- 5. ALONG AN ARCH by Curry Construction in MD
- 6. EXTERIOR SOFFIT DETAIL by Holland Construction in CA