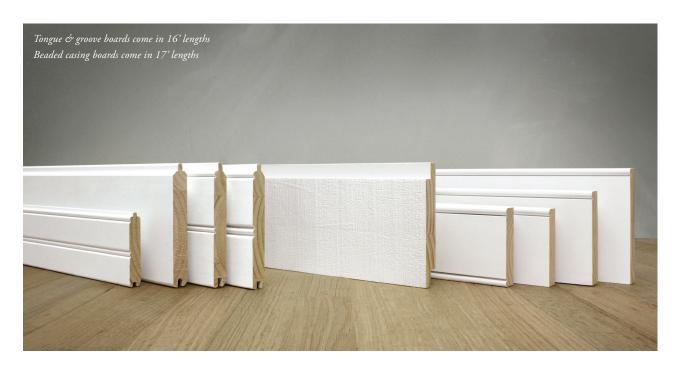

# SPECIALTY BOARDS

**♦PROTECTED** or **♦TRADITIONAL** 

(for interior & exterior use only) available with a 30yr warranty

Are you looking for a way to make your project unique? WindsorONE Specialty Boards are perfect for when you really want people to stop and take notice. Whether you want a beaded porch ceiling or want to add some detail to your window casing, WindsorONE Specialty Boards always highlight your work.

#### PROTECTED SPECIALTY BOARDS

WARRANTY\* on  $30_{
m yr}$  +PROTECTED boards ■ SPBC4 5/8" x 35/16" SPBC6 <sup>23</sup>/<sub>32</sub>" x 5 ½" <sup>23</sup>/<sub>32</sub>" x 7 <sup>1</sup>/<sub>4</sub>" ■ SPBC8 WORS  $\frac{3}{4}$ " x 5  $\frac{1}{2}$ " **■** WOBC6 3/4" x 53/8" WOTG  $^{23}/_{32}$ " x  $5^{1}/_{2}$ " **230** <sup>11</sup>/<sub>16</sub>" x 7<sup>1</sup>/<sub>2</sub>"

#### TRADITIONAL SPECIALTY BOARDS

<sup>3</sup>/<sub>4</sub>" x 5<sup>1</sup>/<sub>2</sub>"

plantation

□ WOCS008 ¾" x 4¼" ☐ WOCS009 ¾" x 5¼" □ WOCS010 ¾" x 3½" SPBC4 5/8" x 35/16" ⇒ SPBC6  $^{23}/_{32}$ " x 5  $^{1}/_{2}$ " <sup>23</sup>/<sub>32</sub>" x 7 <sup>1</sup>/<sub>4</sub>" > SPBC8 3/4" x 51/2" <sup>23</sup>/<sub>32</sub>" x 5 ½" > WOTG ⇒ WOBC6 3/4" x 53/8"