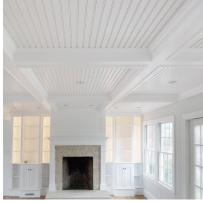

## PRECISION 16' TONGUE & GROOVE BOARDS

- 1. WAINSCOTING & DOOR COVER feat. WindsorONE Classical Craftsman Moldings by Streamline Builders in CA
- 2. PORCH LID WITH BEAMS by Joe Denman Carpentry for Baker Barn & Restoration in PA
- 3. COFFERED CEILING WITH BEADED CEILING & WALL SKINNING ON BUILT-INS by Custom Touch Carpentry in MA
- 4. CEILING LID WITH SKYLIGHT DETAIL by TS Inc. in CA
- 5. ALONG AN ARCH by Curry Construction in MD
- 6. EXTERIOR SOFFIT DETAIL by Holland Construction in CA