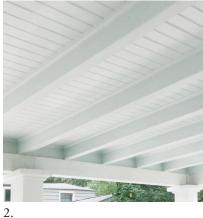

## PRECISION 16' TONGUE & GROOVE BOARDS

- 1. WAINSCOTING & DOOR COVER feat. WindsorONE Classical Craftsman Moldings by Streamline Builders in CA
- 2. PORCH LID WITH BEAMS by Joe Denman Carpentry for Baker Barn & Restoration in PA
- 3. COFFERED CEILING WITH BEADED CEILING & WALL SKINNING ON BUILT-INS by Custom Touch Carpentry in MA
- 4. CEILING LID WITH SKYLIGHT DETAIL by TS Inc. in CA
- 5. ALONG AN ARCH by Curry Construction in MD
- 6. EXTERIOR SOFFIT DETAIL by Holland Construction in CA