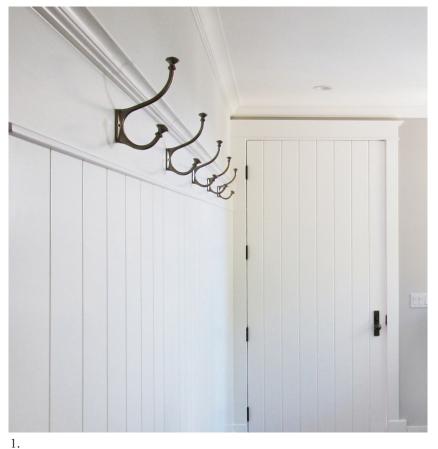

## PRECISION 16' TONGUE & GROOVE BOARDS

- 1. WAINSCOTING & DOOR COVER feat. WindsorONE Classical Craftsman Moldings by Streamline Builders in CA
- 2. PORCH LID WITH BEAMS by Joe Denman Carpentry for Baker Barn & Restoration in PA
- 3. COFFERED CEILING WITH BEADED CEILING & WALL SKINNING ON BUILT-INS by Custom Touch Carpentry in MA
- 4. CEILING LID WITH SKYLIGHT DETAIL by TS Inc. in CA
- 5. ALONG AN ARCH by Curry Construction in MD
- 6. EXTERIOR SOFFIT DETAIL by Holland Construction in CA